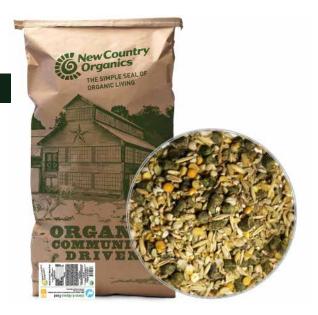

# Llama & Alpaca Feed

Available in 40lb, 1/2 ton, and 1 ton

## **Purpose**

Our Certified Organic 15% Protein feed for Llamas and Alpacas is formulated to support growth, lactation, gestation, and general management. Made exclusively with North American Organic Grains, this feed is balanced with probiotics, kelp, and other minerals to best meet your herd's needs.

#### **INGREDIENTS**

Organic Field Peas, Organic Alfalfa Meal, Organic Barley, Organic Oats, Organic Wheat, Organic Sunflower Meal, Organic Flaxseed, Organic Corn, Hydrated Sodium Calcium Aluminosilicate, Organic Dehydrated Kelp Meal, Ancient Sea Salt with Natural Trace Minerals, Organic Sunflower Oil, Zinc Methionine Complex, Manganese Methionine Complex, Copper Lysine Complex, Cobalt Glucoheptonate, Calcium Carbonate, Active Dry Yeast, Dried Aspergillus oryzae Fermentation Extract, Dried Lactobacillus acidophilus Fermentation Product, Dried Enterococcus faecium Fermentation Product, Dried Lactobacillus casei Fermentation Product, Dried Lactobacillus plantarum Fermentation Product, Dried Aspergillus niger Fermentation Extract, Dried Trichoderma longibrachiatum Fermentation Extract, Vitamin A supplement, Vitamin D Supplement, Vitamin E Supplement, Vitamin B12 Supplement, Niacin Supplement, Thiamine Mononitrate, Zinc Sulfate, Manganese Sulfate, Ferrous Sulfate, Copper Sulfate, Cobalt Carbonate, Saccharomyces Cerevisiae Yeast Culture, Yellow Corn, Diastatic Malt, Cane Molasses, Monocalcium Phosphate, Magnesium Oxide, Shell Flour, Potassium Sulfate, Magnesium Sulfate, Dried Lactobacillus acidophilus Fermentation Product, Dried Enterococcus faecium Fermentation Product, Sodium Selenite, Vitamin A Supplement, Vitamin D3 Supplement, Calcium Carbonate.