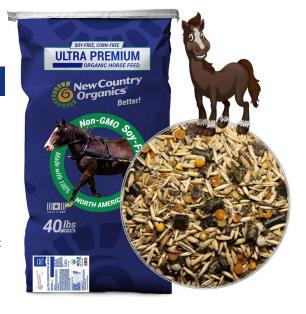

# **Elite Competitor**

Available in 40lb, 1/2 ton, and 1 ton

# **Purpose**

Our Ultra Premium Elite Competitor Horse Feed is formulated with your hard working horse in mind. Specifically designed for horses under the stresses of competition and travel, it is a nutritious feed that builds hind gut health. This mashed feed is a gorgeous mixture of oats, peas, alfalfa pellets, sunflower meal, kelp, probiotics and other key nutrients. Recommended for horses needing higher energy, and protein, and healthy fats to maintain body condition or horses in any intensive work. This feed is soy-free, corn-free, and made exclusively with North American organic grains. As a certified organic product, it is made with no antibiotics, pesticides or additives and is also Non-GMO.

Made Exclusively with Certified Organic, North American Grains. Sustainable. SOY-FREE. Non-GMO. Made in the USA.

**Shop Online!** www.newcountryorganics.com