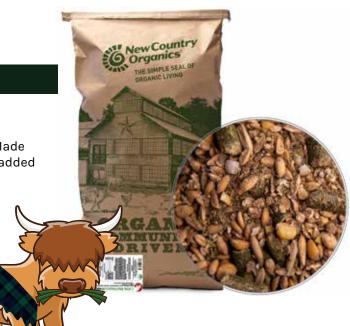

# **Cattle Maintenance Feed**

#### Purpose

Our Certified Organic 16% Protein Cattle Feed is formulated to supplement general maintainence of cattle on pasture or hay. Made with organic grains, vitamins, and minerals, this feed contains added probiotics to improve digestive health.

#### INGREDIENTS

Organic Wheat, Organic Alfalfa Pellets, Organic Field Peas, Organic Sesame Meal, Organic Barley, Organic Oats, Hydrated Sodium Calcium Aluminosilicate, Diatomaceous Earth, Sulfur, Organic Garlic, Zinc Sulfate, Copper Sulfate, Selenium Yeast, Brewers Dried Yeast, Calcium Carbonate, Organic Sunflower Oil, Monocalcium Phosphate, Magnesium Oxide, Shell Flour, Organic Dehydrated Alfalfa Meal, Organic Kelp Meal, Potassium Sulfate, Magnesium Sulfate, Active Dry Yeast, Dried Aspergillus Oryzae Fermentation Extract, Dried Lactobacillus Acidophilus Fermentation Product; Dried Enterococcus Faecium Fermentation Product, Dried Lactobacillus Casei Fermentation Product, Dried Lactobacillus Plantarum Fermentation Product, Sodium Selenite, Vitamin A Supplement, Vitamin D3 Supplement, Vitamin E Supplement, Zinc Sulfate, Manganese Sulfate, Ferrous Sulfate, Copper Sulfate, Cobalt Carbonate, Manganous Oxide, Saccharomyces cerevisiae yeast culture.