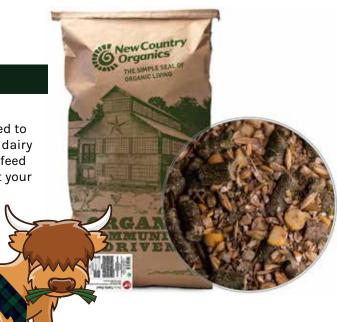

# **Dairy Cattle Feed**

#### Purpose

Our Certified Organic 16% Protein feed for Dairy Cattle is formulated to support growth, lactation, gestation, and general maintenance of dairy cattle. Made exclusively with North American organic grains, this feed is balanced with probiotics, kelp, and other minerals to best meet your herd's needs.

#### INGREDIENTS

Organic Alfalfa Meal, Organic Barley, Organic Field Peas, Organic Wheat, Organic Sesame Meal, Organic Oats, Organic Dehydrated Kelp Meal, Dicalcium Phosphate,Calcium Carbonate, Salt, Manganese Oxide, Hydrated Sodium Calcium Aluminosilicate, Diatomaceous Earth, Sulfur, Organic Garlic, Zinc Sulfate, Copper Sulfate, Selenium Yeast, Brewers Dried Yeast, Calcium Carbonate, Magnesium Oxide, Organic Millet, Monocalcium Phosphate, Shell Flour, Organic Dehydrated Alfalfa Meal, Organic Kelp Meal, Potassium Sulfate, Magnesium Sulfate, Active Dry Yeast, Dried Aspergillus Oryzae Fermentation Extract, Dried Lactobacillus Acidophilus Fermentation Product; Dried Enterococcus Faecium Fermentation Product, Dried Lactobacillus Casei Fermentation Product, Dried Lactobacillus Plantarum Fermentation Product, Sodium Selenite, Vitamin A Supplement, Vitamin D3 Supplement, Vitamin E Supplement, Zinc Sulfate, Manganese Sulfate, Ferrous Sulfate, Copper Sulfate, Cobalt Carbonate, Calcium Carbonate, Organic Sunflower Oil, Saccharomyces cerevisiae yeast culture, Manganous Oxide.